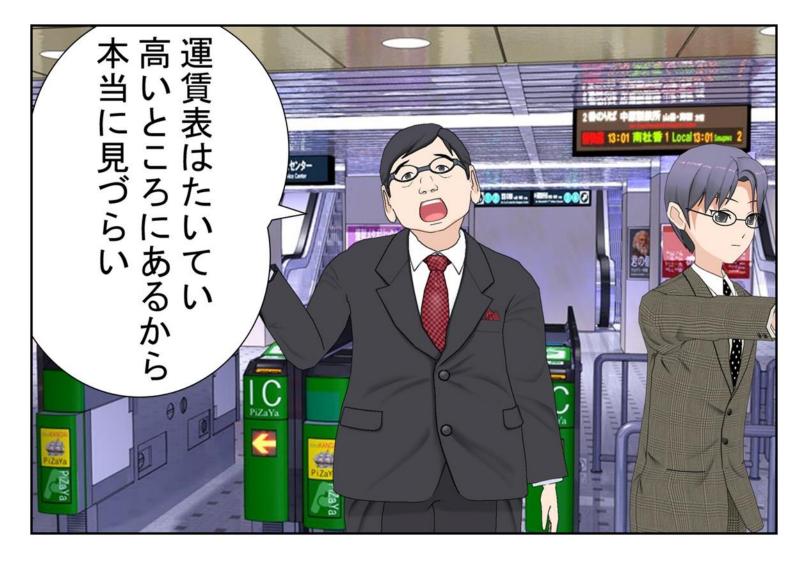

## 交通切符販売機で 切符を買う人

- ・今、交通切符販売機を使用するのは、日ごろ、
   その電車に乗らない人なのではないか?
- 普段は自動車を使用している
- 観光
- ビジネスでの出張
- 冠婚葬祭
- などなど

まとめ

- 今の交通切符販売機は、慣れていれば、問題なく使える
- ・しかし、慣れている人は、あまり使わない
- ・慣れていない人ほど、使う必然性が高い
- にも関わらず、今の交通切符販売機のデザインは、普段電車にのらない人に向けられていないのでは?