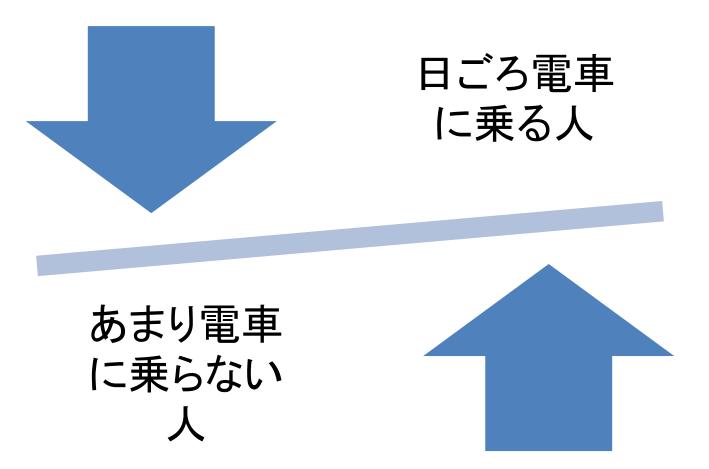

## 交通切符販売機で 切符を買う人

- ・今、交通切符販売機を使用するのは、日ごろ、
   その電車に乗らない人なのではないか?
- 普段は自動車を使用している
- 観光
- ビジネスでの出張
- 冠婚葬祭
- などなど

まとめ

- 今の交通切符販売機は、慣れていれば、問題なく使える
- ・しかし、慣れている人は、あまり使わない
- ・慣れていない人ほど、使う必然性が高い
- にも関わらず、今の交通切符販売機のデザインは、普段電車にのらない人に向けられていないのでは?