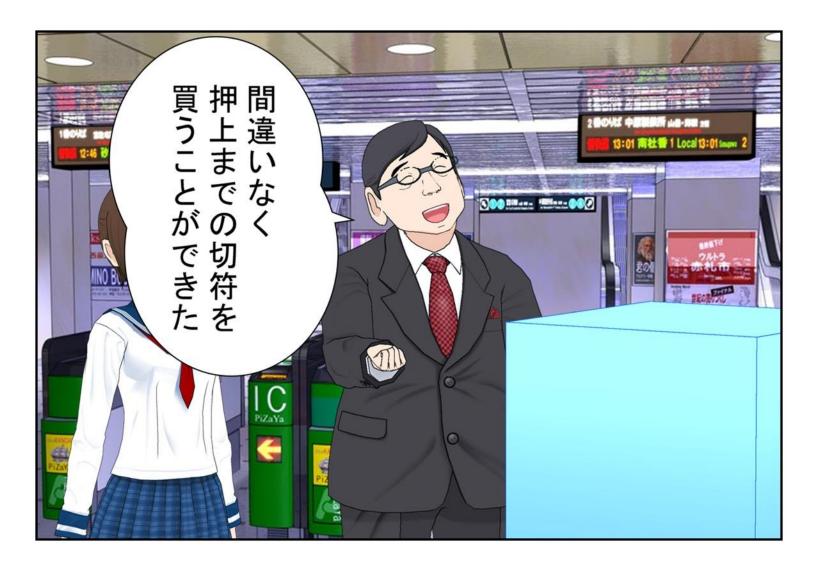

## 交通切符販売機で 切符を買う人

- ・今、交通切符販売機を使用するのは、日ごろ、
   その電車に乗らない人なのではないか?
- 普段は自動車を使用している
- 観光
- ビジネスでの出張
- 冠婚葬祭
- などなど

まとめ

- 今の交通切符販売機は、慣れていれば、問題なく使える
- ・しかし、慣れている人は、あまり使わない
- ・慣れていない人ほど、使う必然性が高い
- にも関わらず、今の交通切符販売機のデザインは、普段電車にのらない人に向けられていないのでは?