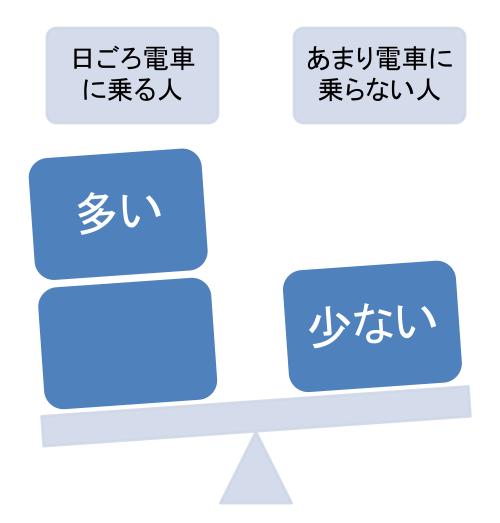

## 交通切符販売機で 切符を買う人

- ・今、交通切符販売機を使用するのは、日ごろ、
   その電車に乗らない人なのではないか?
- 普段は自動車を使用している
- 観光
- ビジネスでの出張
- 冠婚葬祭
- などなど

まとめ

- 今の交通切符販売機は、慣れていれば、問題なく使える
- ・しかし、慣れている人は、あまり使わない
- ・慣れていない人ほど、使う必然性が高い
- にも関わらず、今の交通切符販売機のデザインは、普段電車にのらない人に向けられていないのでは?