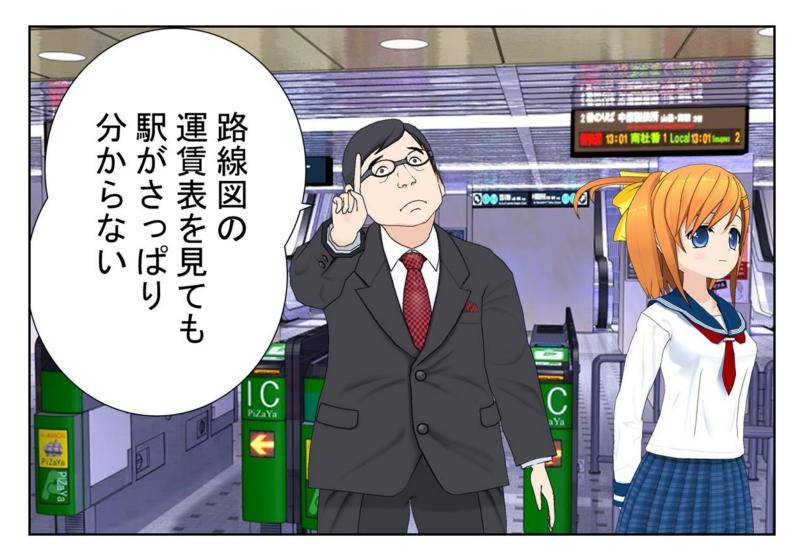

## 交通切符販売機で 切符を買う人

- ・今、交通切符販売機を使用するのは、日ごろ、
   その電車に乗らない人なのではないか?
- 普段は自動車を使用している
- 観光
- ビジネスでの出張
- 冠婚葬祭
- などなど

まとめ

- 今の交通切符販売機は、慣れていれば、問題なく使える
- ・しかし、慣れている人は、あまり使わない
- ・慣れていない人ほど、使う必然性が高い
- にも関わらず、今の交通切符販売機のデザインは、普段電車にのらない人に向けられていないのでは?