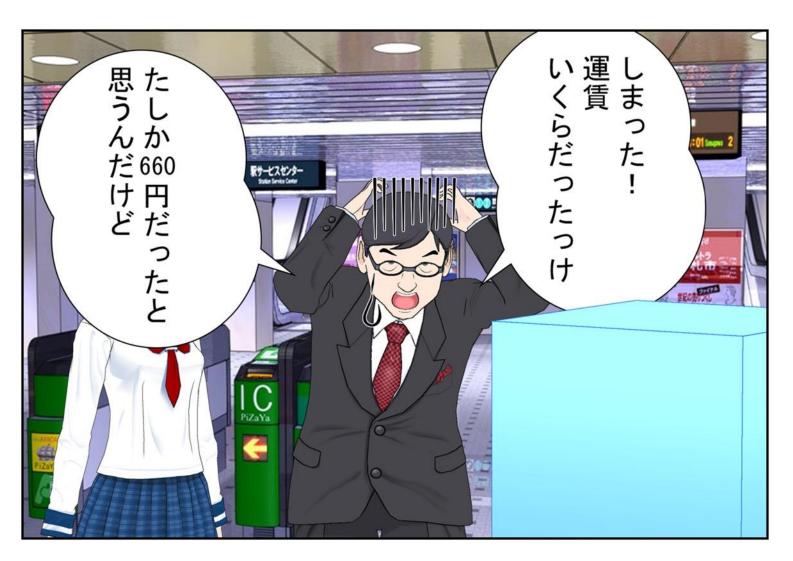

## 交通切符販売機で 切符を買う人

- ・今、交通切符販売機を使用するのは、日ごろ、
   その電車に乗らない人なのではないか?
- 普段は自動車を使用している
- 観光
- ビジネスでの出張
- 冠婚葬祭
- などなど

まとめ

- 今の交通切符販売機は、慣れていれば、問題なく使える
- ・しかし、慣れている人は、あまり使わない
- ・慣れていない人ほど、使う必然性が高い
- にも関わらず、今の交通切符販売機のデザインは、普段電車にのらない人に向けられていないのでは?